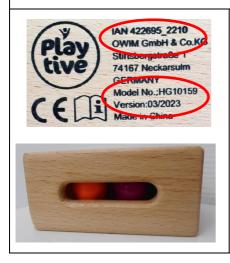

## IAN 422695\_2210 - Model no HG10159

For the maximum preventive consumers protection, the company OWIM GmbH & Co. KG is currently recalling the item "Sensory Blocks" (model No HG10159) from the "Playtive" brand with the IAN 422695\_2210 (see imprint).

The item "Sensory Blocks" (model No HG10159) from the brand "Playtive" with the IAN 422695\_2210 has been sold at Lidl Malta since the 17/08/2023.

Only the "building block with colorful balls" from the "Sensory Blocks" set (model No HG10159) from the "Playtive" brand with the IAN 422695\_2210 (see imprint) is affected by the product recall. Other items from the "Playtive" brand, as well as the other building blocks in the "Sensory Building Blocks" set, are not affected by the recall.