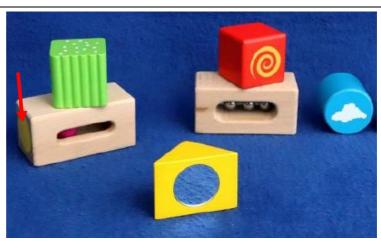

On the "building block with colorful balls" from the set, the yellow plastic cap can come off under unfavorable circumstances. The yellow plastic cap and the balls that fall out are small parts that can be swallowed. If babies/small children swallow these small parts, the risk of injury cannot be ruled out. The company OWIM GmbH & Co. KG therefore urges all customers to take note of the recall and to stop using the affected item. The item can be returned to any Lidl shop. The purchase price will of course be refunded, even without presentation of the receipt.

The item "Sensory Blocks" (model No HG10159) from the brand "Playtive" with the IAN 422695\_2210 has been sold at Lidl Malta since the 17/08/2023.

Only the "building block with colorful balls" from the "Sensory Blocks" set (model No HG10159) from the "Playtive" brand with the IAN 422695\_2210 (see imprint) is affected by the product recall. Other items from the "Playtive" brand, as well as the other building blocks in the "Sensory Building Blocks" set, are not affected by the recall.