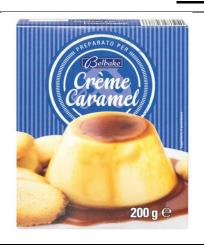

#### "Belbake"

### Preparato per Crème Caramel, 200g

EAN: 4056 4893 47866

#### TMC 05.12.2025

We communicate to the customers that, following an analysis on the product "Belbake" Preparato per Crème Caramel, 200g (Crème Caramel powder), best before date 05/12/2025, traces of almond and lupin have been detected.