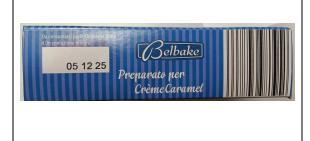

#### TMC 05.12.2025

We communicate to the customers that, following an analysis on the product "Belbake" Preparato per Crème Caramel, 200g (Crème Caramel powder), best before date 05/12/2025, traces of almond and lupin have been detected.