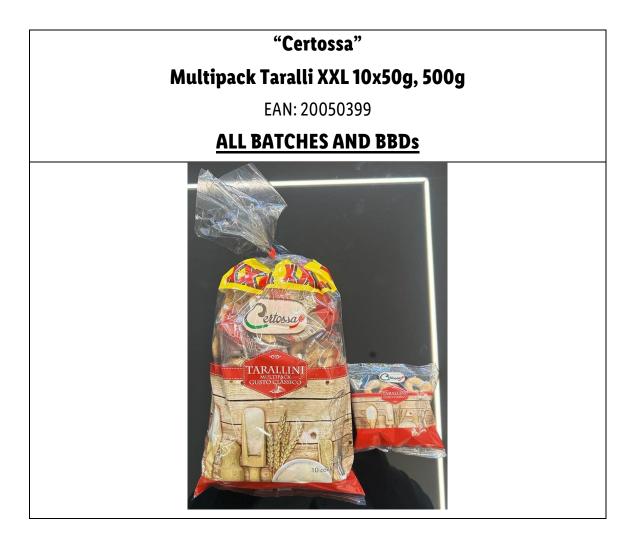

## **ALLERGIC TO SOYA and/or MUSTARD**

We communicate to the customers that, following an internal analysis on the product *"Certossa" Multipack Taralli 10x50g, 500g*, the presence of the allergens soya and mustard not declared on the label has been detected.